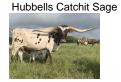

## **Hubbells Catchit Sage**

**Date of Birth:** 05/24/2016 **Registration 1:** CI308762

Owner: Silver T Longhorns

Courtesy of FHR Longhorns

Sage is a smooth bodied girl with a uniquely twisted horn set and great tri-brindle coloring. She has a great combination of old and new school genetics, with the likes of CATCHIT CHEX, RIO GRANDE and FARLAP CHEX. She is confirmed bred to 20 gauge, one of our great lineup of bulls, for a 2023 spring calf.