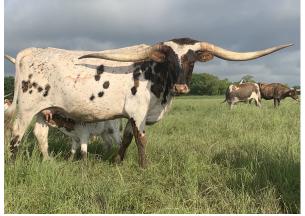

## **Hubbells Catchit Sage**

**Date of Birth:** 05/24/2016 **Registration 1:** CI308762

Owner: Silver T Longhorns

Courtesy of FHR Longhorns

Sage is a smooth bodied girl with a uniquely twisted horn set and great tri-brindle coloring. She has a great combination of old and new school genetics, with the likes of CATCHIT CHEX, RIO GRANDE and FARLAP CHEX. She is confirmed bred to 20 gauge, one of our great lineup of bulls, for a 2023 spring calf.