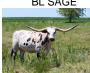

## **Hubbells Catchit Sage**

**Date of Birth:** 05/24/2016 **Registration 1:** CI308762

Owner: Silver T Longhorns

Courtesy of FHR Longhorns

Sage is a smooth bodied girl with a uniquely twisted horn set and great tri-brindle coloring. She has a great combination of old and new school genetics, with the likes of CATCHIT CHEX, RIO GRANDE and FARLAP CHEX. She is confirmed bred to 20 gauge, one of our great lineup of bulls, for a 2023 spring calf.