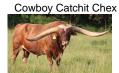

## **Hubbells Catchit Sage**

**Date of Birth:** 05/24/2016 **Registration 1:** CI308762

Owner: Silver T Longhorns

Courtesy of FHR Longhorns

Sage is a smooth bodied girl with a uniquely twisted horn set and great tri-brindle coloring. She has a great combination of old and new school genetics, with the likes of CATCHIT CHEX, RIO GRANDE and FARLAP CHEX. She is confirmed bred to 20 gauge, one of our great lineup of bulls, for a 2023 spring calf.