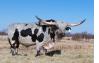

## **Hubbells Catchit Sage**

**Date of Birth:** 05/24/2016 **Registration 1:** CI308762

Owner: Silver T Longhorns

Courtesy of FHR Longhorns

Sage is a smooth bodied girl with a uniquely twisted horn set and great tri-brindle coloring. She has a great combination of old and new school genetics, with the likes of CATCHIT CHEX, RIO GRANDE and FARLAP CHEX. She is confirmed bred to 20 gauge, one of our great lineup of bulls, for a 2023 spring calf.