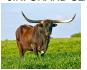

## **Hubbells Catchit Sage**

**Date of Birth:** 05/24/2016 **Registration 1:** CI308762

Owner: Silver T Longhorns

Courtesy of FHR Longhorns

Sage is a smooth bodied girl with a uniquely twisted horn set and great tri-brindle coloring. She has a great combination of old and new school genetics, with the likes of CATCHIT CHEX, RIO GRANDE and FARLAP CHEX. She is confirmed bred to 20 gauge, one of our great lineup of bulls, for a 2023 spring calf.