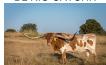

## **Hubbells Catchit Sage**

**Date of Birth:** 05/24/2016 **Registration 1:** CI308762

Owner: Silver T Longhorns

Courtesy of FHR Longhorns

Sage is a smooth bodied girl with a uniquely twisted horn set and great tri-brindle coloring. She has a great combination of old and new school genetics, with the likes of CATCHIT CHEX, RIO GRANDE and FARLAP CHEX. She is confirmed bred to 20 gauge, one of our great lineup of bulls, for a 2023 spring calf.