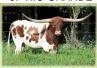

## **Hubbells Catchit Sage**

**Date of Birth:** 05/24/2016 **Registration 1:** CI308762

Owner: Silver T Longhorns

Courtesy of FHR Longhorns

Sage is a smooth bodied girl with a uniquely twisted horn set and great tri-brindle coloring. She has a great combination of old and new school genetics, with the likes of CATCHIT CHEX, RIO GRANDE and FARLAP CHEX. She is confirmed bred to 20 gauge, one of our great lineup of bulls, for a 2023 spring calf.