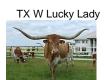

## **Hubbells Catchit Sage**

**Date of Birth:** 05/24/2016 **Registration 1:** CI308762

Owner: Silver T Longhorns

Courtesy of FHR Longhorns

Sage is a smooth bodied girl with a uniquely twisted horn set and great tri-brindle coloring. She has a great combination of old and new school genetics, with the likes of CATCHIT CHEX, RIO GRANDE and FARLAP CHEX. She is confirmed bred to 20 gauge, one of our great lineup of bulls, for a 2023 spring calf.