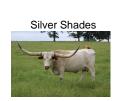

Silver Shimmer Date of Birth: **Registration 1:** 

02/01/2023 CI344275

Courtesy of Silver T Longhorns

Big stout black and white heifer....the thing to notice is her horns are rolling back and will go over like her mother....she is going to turn out to be something very special....just look at her pedigree on both sides of chart.....lots of serious genetics....do a little homework and you will be pleasantly surprised