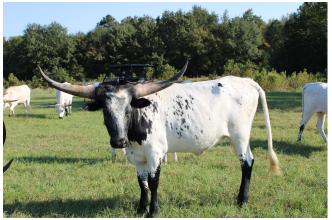

Silver Shimmer Date of Birth: **Registration 1:** 

02/01/2023 CI344275

Courtesy of Silver T Longhorns

Big stout black and white heifer....the thing to notice is her horns are rolling back and will go over like her mother....she is going to turn out to be something very special....just look at her pedigree on both sides of chart.....lots of serious genetics....do a little homework and you will be pleasantly surprised